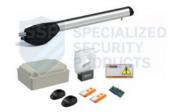

## RT-KIT-R20/510-S

# 230V SINGLE LONG STROKE ARM KIT **UP TO 3.5M**

Electro mechanical actuator 230Vac irreversible ideal for swing gates with leaf up to 3.5m long, 1 micro switch in opening. Complete with electronics kit.

#### **FEATURES**

- Kit R20 Electromechanical actuator 230V AC
- Irreversible
- Ideal for swing gates with leaf up to 3.5m long
- Fast, with 1 microswitch, complete with fixing plates

#### **TECHNICAL INFORMATION**

- Power line supply: 230V AC 50HzMotor power supply: 230V AC

- Power rating: 200WFrequency of use: 40%
- Thrust: 2500 N
- Operating temperature: -20+55°C
- Protection level: IP43
- Reductor Type: Irreversible
- Manoeuvre speed: 1.66 cm/sOpening time at 90°: 27 s
- Stroke: 520 mm
- Motor thermal protection: 150°C
- Incorporated condenser: 15 μF
- Limit switch: Microswitch in opening (optional in closing)
  Maximum dimension product in mm (L x W x H): 1088.5 x
- Product weight packed (Kg): 24.7