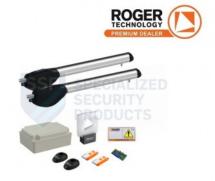

### RT-KIT-R20/510

# 230V DOUBLE LONG STROKE ARM KIT **UP TO 3.5M**

KIT Electromechanical actuator 230V AC irreversible ideal for swing gates with leaf up to 3.5m, with 1 microswitch, complete with fixing plates.

#### **FEATURES**

- Kit R20 Electromechanical actuator 230V AC
- Irreversible
- Ideal for swing gates with leaf up to 3.5m long
- Fast, with 1 microswitch, complete with fixing plates

#### **TECHNICAL INFORMATION**

- Power line supply: 230V AC 50HzMotor power supply: 230V AC

- Power rating: 200WFrequency of use: 40%
- Thrust: 2500 N
- Operating temperature: -20+55°C
- Protection level: IP 43
- Reductor Type: Irreversible
- Manoeuvre speed: 1.66 cm/sOpening time at 90°: 27 s
- Stroke: 520mm
- Motor thermal protection: 150°C
- Incorporated condenser: 15 μF
- Limit switch: Microswitch in opening (optional in closing)
  Maximum dimension product in mm (L x W x H): 1088.5 x