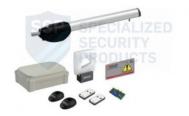

## **FEATURES**

- KIT Electro mechanical actuator
- BRUSHLESS
- Low voltage
- Super intensive use, with native encoder onboard Irreversible Ideal for swing gates with leaf up to 4m length
- With mechanical stopper in opening and closing
- Kit Composition:
  - 1x Edge/1 Digital control board
  - 1x BE20/400 Brushless Motor (s)
  - 2x E80/TX52R/2 Remote controls
  - 1x H93 receiver
  - 1x R90/F2ES Photocells
  - 1x Fifthy Light