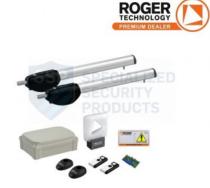

### **RT-KIT-BE20/410**

## BRUSHLESS LOW VOLTAGE DOUBLE SWING GATE KIT UP TO 4M

KIT Low voltage brushless electromechanical actuator, for super intensive use, with native encoder on board, irreversible, ideal for swing gates with leaves up to 4 m with mechanical stops on opening and closing.

#### FEATURES

- KIT Electromechanical actuator BRUSHLESS
- Low voltage
- Super intensive use, with native encoder onboard
- Irreversible
- Ideal for swing gates with leaf up to 4m length, with mechanical stopper in opening and closing

#### **TECHNICAL INFORMATION**

- Power line supply: 230V AC 50Hz
- Motor power supply: 36V
- Power rating: 200W
- Frequency of use: Intensive use
- Thrust: 100 2800N
- Operating temperature: -20 C° +55 C°
- Protection level: IP43
- Reductor Type: Irreversible
- Manoeuvre speed: 1.66 cm/s
  Opening time at 90°: 17-26 s
- Opening time at 90°: 17-2
   Stroke: 550 mm
- Stroke. 550 mm
  Limit switch: Mechanical stopper in opening and closing
- Encoder: Digital native encoder SENSORLESS 48 PPR
- Operating cycles per day (opening/closing 24 hours no stop): 1000
- Maximum dimension product in mm (L x W x H): 1019 x 105 x 155
- Product weight packed (Kg): 21