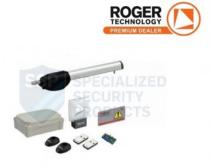

## RT-KIT-BE20/210-S

## 24V BRUSHLESS SINGLE ARM KIT UP TO 2.2M GATE

Electro mechanical brushless single arm kit, low voltage, super intensive use with native encoder onboard, irreversible. Ideal for swing gates with leaf up to 2.5m length. Comes with mechanical stopper in opening and closing.

## **FEATURES**

- Roger Technology Brushless 24V RAM Kit
- For swing gates up to 2.2m
- Roger Technology's super intense Brushless operator kit
- Comes complete with all 100% Roger Technology
- electronics
  Easy Installation using the latest encoder technology, mechanical open and close stops, obstacle detection and many more features for a smooth reliable operation
- Single Kit:
  - 1 x BE20/200 Brushless on board operator
     1 x Kit B70/20 24V Electronics Kit, includes: 1x Edge/1 Digital control board, 2x E80/TX52R/2 Remote controls, 1x R90/F2ES, 1x Photocells, 1x Fifthy Light