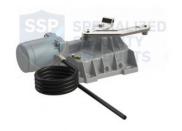

# **BRUSHLESS UNDERGROUND MOTOR** WITH 10M CABLE DOUBLE BEARING

Brushless underground electromechanical gearmotor, low voltage, for super intensive use, with native encoder on board, irreversible, ideal for swing gates with leaves up to 5m. Tandem version with double bearing and 10m long cable.

#### **FEATURES**

- Electromechanical underground motor, BRUSHLESS
- Low voltage
- Super intensive use, with native encoder onboard
- Irreversible
- Ideal for swing gates with leaf up to 5m
- Double bearings version with 10m cable

### **TECHNICAL INFORMATION**

- Power line supply: 230V AC 50Hz
- Motor power supply: 24V 36V
- Power rating: 200W
- Frequency of use: Intensive use
  Torque: 50 300 N m
- Operating temperature: -20+55°C
- Protection level: IP67
- Reductor Type: Irreversible
- Manoeuvre speed: 1.2 Rpm
- Opening time at 90°: 19-29 s
- Limit switch: Mechanical stoppers
- Encoder: Digital native encoder SENSORLESS 48 PPR
- Maximun opening: 105°(optional 125° 360°)
- Power supply cable length: 10m
- Bearing on main shaft: Double bearings
- Operating cycles per day (opening/closing 24 hours no stop): 1300
- Maximum dimension product in mm (L x W x H): 345 x 224 x 144
- Product weight packed (Kg): 15.8