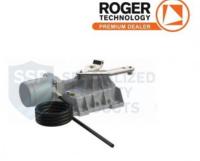

## **RT-BR21/351/HS**

## **BRUSHLESS UNDERGROUND HIGH** SPEED MOTOR ONLY

High speed brushless underground electromechanical gearmotor, low voltage, for super intensive use, with native encoder on board, irreversible, ideal for swing gates with leaves up to 3m. Standard version with 2m short cable.

### **FEATURES**

- Electromechanical underground motor, BRUSHLESS HIGH SPEED,
- Low voltage
- Super intensive use, with native encoder onboard
- Irreversible
- Ideal for swing gates with leaf up to 3m
- Standard version with 2m cable

#### **TECHNICAL INFORMATION**

- Power line supply: 230V AC 50Hz
  Motor power supply: 24V 36V
- Power rating: 200W
- Frequency of use: Intensive use
- Torque: 50 200 N m
- Operating temperature: -20+55°C
- Protection level: IP67
- Reductor Type: Irreversible
- Manoeuvre speed: 2 Rpm
  Opening time at 90°: 10-25 s
- Limit switch: Mechanical stoppers
- Encoder: Digital native encoder SENSORLESS 48 PPR
- Maximun opening: 105°(optional 125° 360°)
- Power supply cable length: 2m
  Bearing on main shaft: Standard
- Operating cycles per day (opening/closing 24 hours no stop): 1300
- Maximum dimension product in mm (L x W x H): 345 x 224 x 144
- Product weight packed (Kg): 12.8