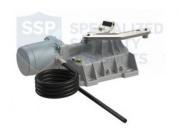

## RT-BR21/351

# **BRUSHLESS UNDERGROUD MOTOR ONLY WITH 2M CABLE**

Brushless underground electromechanical gearmotor, low voltage, for super intensive use, with native encoder on board, irreversible, ideal for swing gates with leaves up to 4.5m. Standard version with 2m short cable.

#### **FEATURES**

- Electromechanical underground motor, BRUSHLESS
- Low voltage
- Super intensive use, with native encoder onboard
- Irreversible
- Ideal for swing gates with leaf up to 4.5m
- Standard version with 2m cable

#### **TECHNICAL INFORMATION**

- Power line supply: 230V AC 50Hz
- Motor power supply: 24V 36V
- Power rating: 200W
- Frequency of use: Intensive use
  Torque: 50 300 N m
- Operating temperature: -20+55°C
- Protection level: IP67
- Reductor Type: Irreversible
- Manoeuvre speed: 1.2 RpmOpening time at 90°: 19-29 s • Limit switch: Mechanical stoppers
- Encoder: Digital native encoder SENSORLESS 48 PPR
- Maximun opening: 105°(optional 125° 360°)
- Power supply cable length: 2m
- Bearing on main shaft: Standard
- Operating cycles per day (opening/closing 24 hours no stop): 300
- Maximum dimension product in mm (L x W x H): 345 x 224 x 144
- Product weight packed (Kg): 12.8