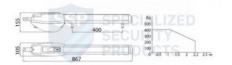

#### **TECHNICAL INFORMATION**

- Power line supply: 230V AC 50Hz
- Motor power supply: 36V
- Power rating: 200W
- Frequency of use: Intensive use
- Thrust: 100 2800N
- Operating temperature: -20 C° +55 C°
- Protection level: IP43
- Reductor Type: Irreversible
- Manoeuvre speed: 1.66 cm/s
- Opening time at 90°: 17-26 s
- Stroke: 550mm
- Limit switch: Mechanical stopper in opening and closing
- Encoder: Digital native encoder SENSORLESS 48 PPR
- Operating cycles per day (opening/closing 24 hours no stop): 1000
- Maximum dimension product in mm (L x W x H): 1019 x 105 x 155
- Product weight packed (Kg): 8.5