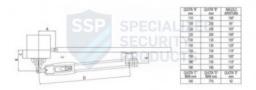

#### **TECHNICAL INFORMATION**

- Power line supply: 230V AC 50Hz
- Motor power supply: 24V
- Power rating: 200W
- Frequency of use: Intensive use
- Thrust: 100 2200N
- Operating temperature: -20 C° +55 C°
- Protection level: IP43
- Reductor Type: Irreversible
- Manoeuvre speed: 1.66 cm/s
- Opening time at 90°: 15-25 s
- Stroke: 400 mm
- · Limit switch: Mechanical stopper in opening and closing
- Encoder: Digital native encoder SENSORLESS 48 PPR
- Operating cycles per day (opening/closing 24 hours no stop): 800
- Maximum dimension product in mm (L x W x H): 867 x 105 x 155
- Product weight packed (Kg): 7.9