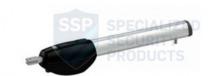

## RT-BE20/200

# BRUSHLESS MOTOR FOR SWING GATES UP TO 2.5M

Low voltage brushless electromechanical actuator, for super intensive use, with native encoder on board, irreversible, ideal for swing gates with leaves up to 2.8m with mechanical stops on opening and closing.

### **FEATURES**

- Electromechanical actuator BRUSHLESS
- Low voltage
- Super intensive use, with native encoder onboard
- Irreversible
- Ideal for swing gates with leaf up to 2.8m length, with mechanical stopper in opening and closing

#### **TECHNICAL INFORMATION**

- Power line supply: 230V AC 50Hz
- Motor power supply: 24V
- Power rating: 200W
- Frequency of use: Intensive use
- Thrust: 100 2200N
- Operating temperature: -20 C° +55 C°
- Protection level: IP43
- Reductor Type: Irreversible
- Manoeuvre speed: 1.66 cm/s
- Opening time at 90°: 15-25 s
- Stroke: 400 mm
- · Limit switch: Mechanical stopper in opening and closing
- Encoder: Digital native encoder SENSORLESS 48 PPR
- Operating cycles per day (opening/closing 24 hours no stop): 800
- Maximum dimension product in mm (L x W x H): 867 x 105 x 155
- Product weight packed (Kg): 7.9