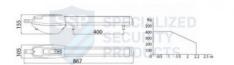

### **TECHNICAL INFORMATION**

- Power line supply: 230V AC 50Hz
- Motor power supply: 36V
- Power rating: 200W
- Frequency of use: Intensive use
- Thrust: 100 2200N
- Operating temperature: -20 C° +55 C°
- Protection level: IP43
- Reductor Type: Irreversible
- Manoeuvre speed: 3 cm/s
- Opening time at 90°: 10-15 s
- Stroke: 400mm
- Limit switch: Mechanical stopper in opening and closing
- Encoder: Digital native encoder SENSORLESS 48 PPR
- Operating cycles per day (opening/closing 24 hours no stop): 800
- Maximum dimension product in mm (L x W x H): 867 x 105 x 155
- Product weight packed (Kg): 8