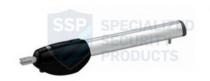

# BRUSHLESS HIGH SPEED ARM OPERATOR UP TO 2.5M

High speed brushless low voltage electromechanical actuator, for super intensive use, with native encoder on board, irreversible, ideal for swing gates with leaves up to 2.5 m with mechanical stops on opening and closing.

#### **FEATURES**

- Electromechanical actuator BRUSHLESS HIGH SPEED
- Low voltage
- Super intensive use, with native encoder onboard
- Irreversible
- Ideal for swing gates with leaf up to 2.5m length, with mechanical stopper in opening and closing

### **TECHNICAL INFORMATION**

- Power line supply: 230V AC 50Hz
- Motor power supply: 36V
- Power rating: 200W
- Frequency of use: Intensive use
- Thrust: 100 2200N
- Operating temperature: -20 C° +55 C°
- Protection level: IP43
- Reductor Type: Irreversible
- Manoeuvre speed: 3 cm/s
- Opening time at 90°: 10-15 s
- Stroke: 400mm
- Limit switch: Mechanical stopper in opening and closing
- Encoder: Digital native encoder SENSORLESS 48 PPR
- Operating cycles per day (opening/closing 24 hours no stop): 800
- Maximum dimension product in mm (L x W x H): 867 x 105 x 155
- Product weight packed (Kg): 8